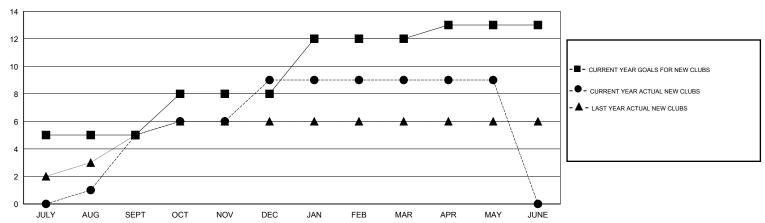

## GOALS AND ACTUAL NEW CLUBS CUMULATIVE

| DROPPED CLUBS: 14               |                  | 80 CLUBS OF 147 ADDED 1 OR MORE<br>NEW MEMBERS | GENDER DISTRIBUTION  MALE 3,322 (77.44%) |              |                     |
|---------------------------------|------------------|------------------------------------------------|------------------------------------------|--------------|---------------------|
| DROPPED MEMBERS                 |                  |                                                | FEMALE                                   | 968 (22.56%) |                     |
| DECEASED  CLUB CANCELLED  OTHER | 18<br>287<br>588 | CLICK HERE FOR HEALTH ASSESSMENT DATA          | FAMILY UNIT MEMBERS HEAD OF HOUSEHOLD    |              | 1,697<br>799<br>898 |
| TOTAL                           | 893              |                                                | NON-HEAD OF HOUSEHOLD                    |              |                     |