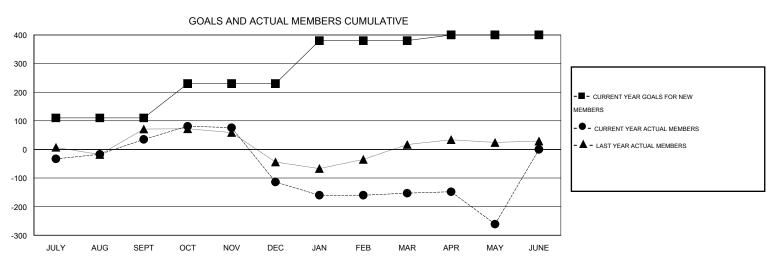

## GOALS AND ACTUAL NEW CLUBS CUMULATIVE

| DROPPED CLUBS: 14               |                  | 80 CLUBS OF 147 ADDED 1 OR MORE<br>NEW MEMBERS | GENDER DISTRIBUTION  MALE 3,322 (77.44%) |              |                     |
|---------------------------------|------------------|------------------------------------------------|------------------------------------------|--------------|---------------------|
| DROPPED MEMBERS                 |                  |                                                | FEMALE                                   | 968 (22.56%) |                     |
| DECEASED  CLUB CANCELLED  OTHER | 18<br>287<br>588 | CLICK HERE FOR HEALTH ASSESSMENT DATA          | FAMILY UNIT MEMBERS HEAD OF HOUSEHOLD    |              | 1,697<br>799<br>898 |
| TOTAL                           | 893              |                                                | NON-HEAD OF HOUSEHOLD                    |              |                     |